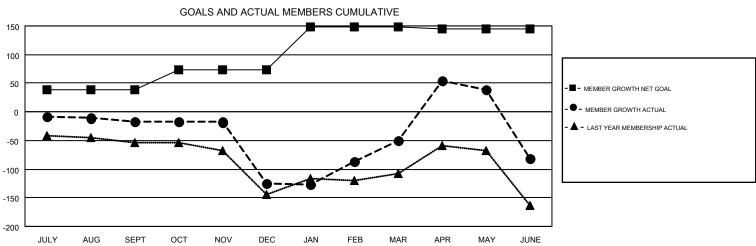

## GMT MONTHLY MEMBERSHIP PROGRESS REPORT

Results as of: 6/30/2019

**LOCATION: NEW JERSEY** 

Multiple District 16

MAHESH CHITNIS GMT CA 1

| OWT:          |               |             |               |                       |                           |                         | OWIT OA 1                                    |  |
|---------------|---------------|-------------|---------------|-----------------------|---------------------------|-------------------------|----------------------------------------------|--|
|               | Club          | s           |               | Members               |                           |                         |                                              |  |
|               | RESULTS FOR   | R 2018-2019 |               | RESULTS FOR 2018-2019 |                           |                         |                                              |  |
| QUARTER       | NEW CLUB GOAL | NEW CLUBS   | DROPPED CLUBS | QUARTER               | MEMBER GROWTH NET<br>GOAL | MEMBER GROWTH<br>ACTUAL | DROPPED MEMBERS ACTUAL (including transfers) |  |
| JULY/AUG/SEPT | 2             | 0           | 1             | JULY/AUG/SEPT         | 39                        | 115                     | 95                                           |  |
| OCT/NOV/DEC   | 1             | 0           | 2             | OCT/NOV/DEC           | 34                        | 86                      | 183                                          |  |
| JAN/FEB/MAR   | 3             | 1           | 2             | JAN/FEB/MAR           | 76                        | 170                     | 71                                           |  |
| APR/MAY/JUNE  | 1             | 3           | 3             | APR/MAY/JUNE          | -4                        | 237                     | 261                                          |  |