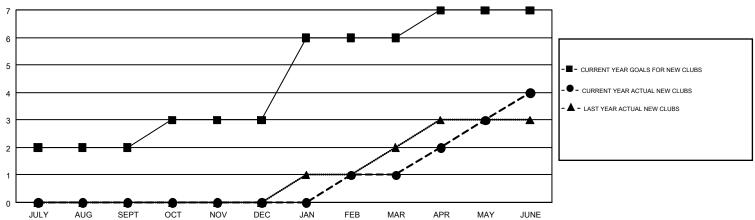

## GMT MONTHLY MEMBERSHIP PROGRESS REPORT

Results as of: 6/30/2019

**LOCATION: NEW JERSEY** 

Multiple District 16

MAHESH CHITNIS GMT CA 1

| OWT:          |               |             |               |                       |                           |                         | OWIT OA 1                                    |  |
|---------------|---------------|-------------|---------------|-----------------------|---------------------------|-------------------------|----------------------------------------------|--|
|               | Club          | s           |               | Members               |                           |                         |                                              |  |
|               | RESULTS FOR   | R 2018-2019 |               | RESULTS FOR 2018-2019 |                           |                         |                                              |  |
| QUARTER       | NEW CLUB GOAL | NEW CLUBS   | DROPPED CLUBS | QUARTER               | MEMBER GROWTH NET<br>GOAL | MEMBER GROWTH<br>ACTUAL | DROPPED MEMBERS ACTUAL (including transfers) |  |
| JULY/AUG/SEPT | 2             | 0           | 1             | JULY/AUG/SEPT         | 39                        | 115                     | 95                                           |  |
| OCT/NOV/DEC   | 1             | 0           | 2             | OCT/NOV/DEC           | 34                        | 86                      | 183                                          |  |
| JAN/FEB/MAR   | 3             | 1           | 2             | JAN/FEB/MAR           | 76                        | 170                     | 71                                           |  |
| APR/MAY/JUNE  | 1             | 3           | 3             | APR/MAY/JUNE          | -4                        | 237                     | 261                                          |  |